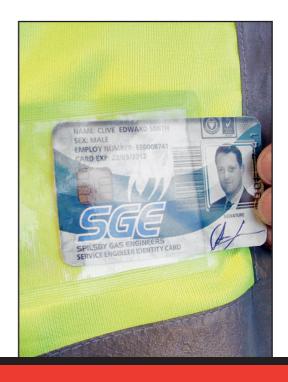

## Clear Pockets

Clear Pockets allow for the insertion and removal of suitably sized badges and ID cards quickly and easily. The pockets serve as protection to ensure that the badge or ID card inside is not affected by abrasion or the effects of working outdoors.

#### TYPICAL USES

- Clear Pockets allow for the insertion and removal of suitably sized badges and ID cards quickly and easily. The pockets serve as protection to ensure that the badge or ID card inside is not affected by abrasion or the effects of working outdoors.
- The Clear Pockets are also perfectly sized to hold our range of Encapsulated Badges. There is one size of Clear Pocket for each size of Encapsulated Badge.